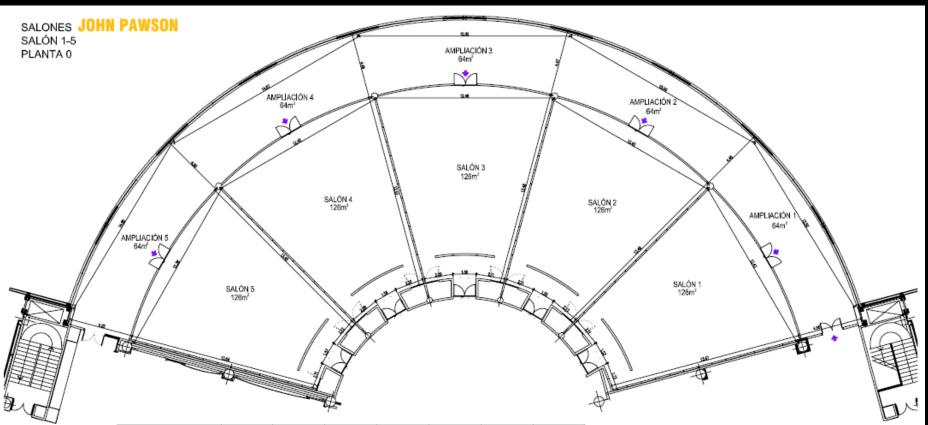

# JOHN PAWSON MEETING ROOMS madrid

The main features of our event and convention rooms are minimalism, spaciousness and purity of lines, as designed by John Pawson. All these rooms cover a surface of 950 square meters, are located on the lobby floor of the Hotel and include the possibility of enjoying natural light. These rooms are ideal for your biggest events and conventions.

\*Each of our 5 convention rooms can be used independently of jointly by combining the different parts, thus creating the ideal room to meet your needs in terms of space and capacity, depending on the type of assembly.

- The 64 meter **extensions** can only be used as annex to each of the meeting rooms and may not be booked independently. Meeting room extensions can be used where no soundproofing is needed.

|                |              | SURFACE /<br>ÁREA (m²) | HEIGHT /<br>ALTURA (m) | 8 8 86 8 8 8 8 8<br>8 98 8 8 8 8 8<br>8 8 98 8 8 8 8 | 777<br>777 |    | ·  | Ö   | XXX | :0. |
|----------------|--------------|------------------------|------------------------|------------------------------------------------------|------------|----|----|-----|-----|-----|
| SALÓN 1 amp    | salón 1      | 126                    | 3.70                   | 105                                                  | 70         | 32 | 40 | 70  | 170 | 48  |
|                | ampliación 1 | 64                     | 3.70                   | 45                                                   | 25         |    |    | 30  | 40  | 24  |
|                | completo     | 190                    | 3.70                   | 150                                                  | 95         | 44 | 48 | 100 | 210 | 72  |
| salón 2        | salón 2      | 126                    | 3.70                   | 105                                                  | 70         | 32 | 40 | 70  | 170 | 48  |
| SALÓN 2        | ampliación 2 | 64                     | 3.70                   | 45                                                   | 25         |    |    | 30  | 40  | 24  |
| 0              | completo     | 190                    | 3.70                   | 150                                                  | 95         | 44 | 48 | 100 | 210 | 72  |
| SALÓN 3 amplia | salón 3      | 126                    | 3,70                   | 105                                                  | 70         | 32 | 40 | 70  | 170 | 48  |
|                | ampliación 3 | 64                     | 3,70                   | 45                                                   | 25         |    |    | 30  | 40  | 24  |
|                | completo     | 190                    | 3.70                   | 150                                                  | 95         | 44 | 48 | 100 | 210 | 72  |
| SALÓN 4 an     | salón 4      | 126                    | 3,70                   | 105                                                  | 70         | 32 | 40 | 70  | 170 | 48  |
|                | ampliación 4 | 64                     | 3,70                   | 45                                                   | 25         |    |    | 30  | 40  | 24  |
|                | completo     | 190                    | 3,70                   | 150                                                  | 95         | 44 | 48 | 100 | 210 | 72  |
| SALÓN 5        | salón 5      | 126                    | 3.70                   | 105                                                  | 70         | 32 | 40 | 70  | 170 | 48  |
|                | ampliación 5 | 64                     | 3.70                   | 45                                                   | 25         |    |    | 30  | 40  | 24  |
|                | completo     | 190                    | 3.70                   | 150                                                  | 95         | 44 | 48 | 100 | 210 | 72  |