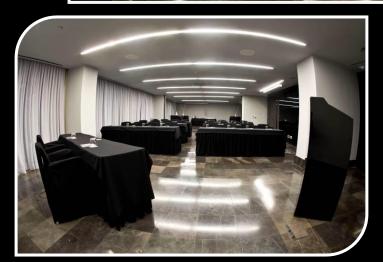

# JOHN PAWSON MEETING ROOMS madrid

The main features of our event and convention rooms are minimalism, spaciousness and purity of lines, as designed by John Pawson. All these rooms cover a surface of 950 square meters, are located on the lobby floor of the Hotel and include the possibility of enjoying natural light. These rooms are ideal for your biggest events and conventions.