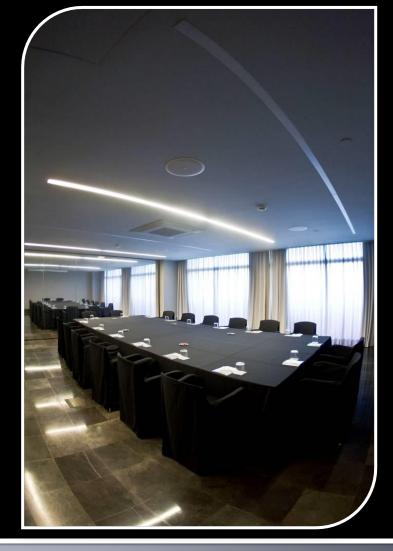

# JOHN PAWSON MEETING ROOMS madrid

The main features of our event and convention rooms are minimalism, spaciousness and purity of lines, as designed by John Pawson. All these rooms cover a surface of 950 square meters, are located on the lobby floor of the Hotel and include the possibility of enjoying natural light. These rooms are ideal for your biggest events and conventions.

| SALONES<br>MEETING ROOMS | 1    | 1+ AMPLIACIÓN | 2    | 2+ AMPLIACIÓN | 3    | 3+ AMPLIACIÓN | 4    | 4+ AMPLIACIÓN | 5    | 5+ AMPLIACIÓN | 1+2+3+4+5+<br>AMPLIACIONES |
|--------------------------|------|---------------|------|---------------|------|---------------|------|---------------|------|---------------|----------------------------|
| SUPERFICIE/AREA          | 126  | 190           | 126  | 190           | 126  | 190           | 126  | 190           | 126  | 190           | 950                        |
| ALTURA/ HEIGHT           | 3,70 | 3,70          | 3,70 | 3,70          | 3,70 | 3,70          | 3,70 | 3,70          | 3,70 | 3,70          | 3,70                       |
| TEATRO/THEATER           | 105  | 150           | 105  | 150           | 105  | 150           | 105  | 150           | 105  | 150           | 750                        |
| AULA/CLASSROOM           | 70   | 95            | 70   | 95            | 70   | 95            | 70   | 95            | 70   | 95            | 450                        |
| FORMA U/ U SHAPE         | 32   | 47            | 32   | 47            | 32   | 47            | 32   | 47            | 32   | 47            | -                          |
| IMPERIAL/BOARD ROOM      | 40   | 48            | 40   | 48            | 40   | 48            | 40   | 48            | 40   | 48            | -                          |
| BANQUETE/BANQUET         | 70   | 100           | 70   | 100           | 70   | 100           | 70   | 100           | 70   | 100           | 600                        |
| COCKTAIL/COCKTAIL        | 170  | 210           | 170  | 210           | 170  | 210           | 170  | 210           | 170  | 210           | 1000                       |

\*Each of our 5 convention rooms can be used independently of jointly by combining the different parts, thus creating the ideal room to meet your needs in terms of space and capacity, depending on the type of assembly.