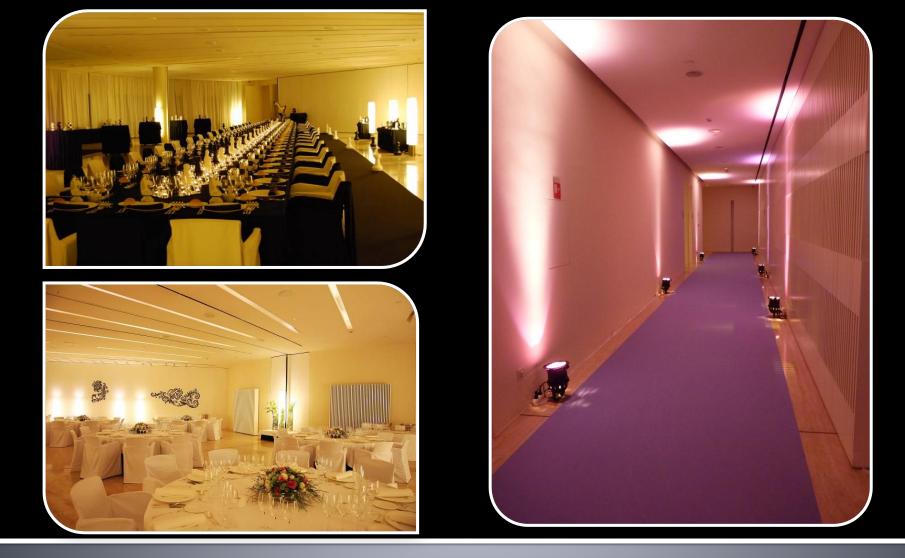

|                | completo     | 190                    | 3,70                   | 150                                                  | 95         | 44 | 48 | 100 | 210 | 72  |
| SALÓN 5        | salón 5      | 126                    | 3.70                   | 105                                                  | 70         | 32 | 40 | 70  | 170 | 48  |
|                | ampliación 5 | 64                     | 3.70                   | 45                                                   | 25         |    |    | 30  | 40  | 24  |
|                | completo     | 190                    | 3.70                   | 150                                                  | 95         | 44 | 48 | 100 | 210 | 72  |

hotel PUERTA AMERICA madrid

ENTRADA/ACCESS



# JOHN PAWSON MEETING ROOMS





# JOHN PAWSON MEETING ROOMS



# JOHN PAWSON TERRACES



Next to John Pawson meeting rooms, our terraces are the perfect place for all type of outside celebrations & events. A garden right in the heart of Madrid with more than 500 sq. meters.





Please choose among the appealing names that different Andalusian Couturiers have suggested for these meeting rooms: Suerte, Energía, Alegría, Magia, Fuerza y Positividad. Six names for six exclusive, elegant and welcoming spaces. Six rooms with the possibility of enjoying or dimming the natural light.

| SALONES<br>MEETING ROOMS | ALEGRÍA | ENERGÍA | SUERTE | ALEGRÍA+ENERGÍA+<br>SUERTE | MAGIA | FUERZA | MAGIA+<br>FUERZA | POSITIVIDAD |
|--------------------------|---------|---------|--------|----------------------------|-------|--------|-----