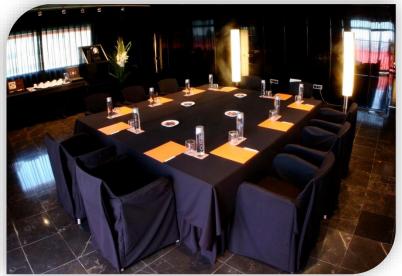

# JOHN PAWSON MEETING ROOMS madrid

The main features of our event and convention rooms are minimalism, spaciousness and purity of lines, as designed by John Pawson. All these rooms cover a surface of 950 square meters, are located on the lobby floor of the Hotel and include the possibility of enjoying natural light. These rooms are ideal for your biggest events and conventions.

| SALONES<br>MEETING ROOMS | 1    | 1+ AMPLIACIÓN | 2    | 2+ AMPLIACIÓN | 3    | 3+ AMPLIACIÓN | 4    | 4+ AMPLIACIÓN | 5    | 5+ AMPLIACIÓN | 1+2+3+4+5+<br>AMPLIACIONES |
|--------------------------|------|---------------|------|---------------|------|---------------|------|---------------|------|---------------|----------------------------|
| SUPERFICIE/AREA          | 126  | 190           | 126  | 190           | 126  | 190           | 126  | 190           | 126  | 190           | 950                        |
| ALTURA/ HEIGHT           | 3,70 | 3,70          | 3,70 | 3,70          | 3,70 | 3,70          | 3,70 | 3,70          | 3,70 | 3,70          | 3,70                       |
| TEATRO/THEATER           | 105  | 150           | 105  | 150           | 105  | 150           | 105  | 150           | 105  | 150           | 750                        |
| AULA/CLASSROOM           | 70   | 95            | 70   | 95            | 70   | 95            | 70   | 95            | 70   | 95            | 450                        |
| FORMA U/ U SHAPE         | 32   | 47            | 32   | 47            | 32   | 47            | 32   | 47            | 32   | 47            | -                          |
| IMPERIAL/BOARD ROOM      | 40   | 48            | 40   | 48            | 40   | 48            | 40   | 48            | 40   | 48            | -                          |
| BANQUETE/BANQUET         | 70   | 100           | 70   | 100           | 70   | 100           | 70   | 100           | 70   | 100           | 600                        |
| COCKTAIL/COCKTAIL        | 170  | 210           | 170  | 210           | 170  | 210           | 170  | 210           | 170  | 210           | 1000                       |

\*Each of our 5 convention rooms can be used independently of jointly by combining the different parts, thus creating the ideal room to meet your needs in terms of space and capacity, depending on the type of assembly.