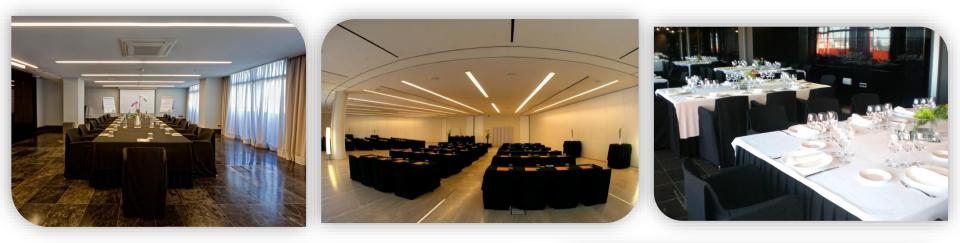

# JOHN PAWSON MEETING ROOMS madrid

The main features of our event and convention rooms are minimalism, spaciousness and purity of lines, as designed by John Pawson. All these rooms cover a surface of 950 square meters, are located on the lobby floor of the Hotel and include the possibility of enjoying natural light. These rooms are ideal for your biggest events and conventions.

# 14 WELL APOINTEDMEETING ROOMS METH NATURAL DAYLIGHT