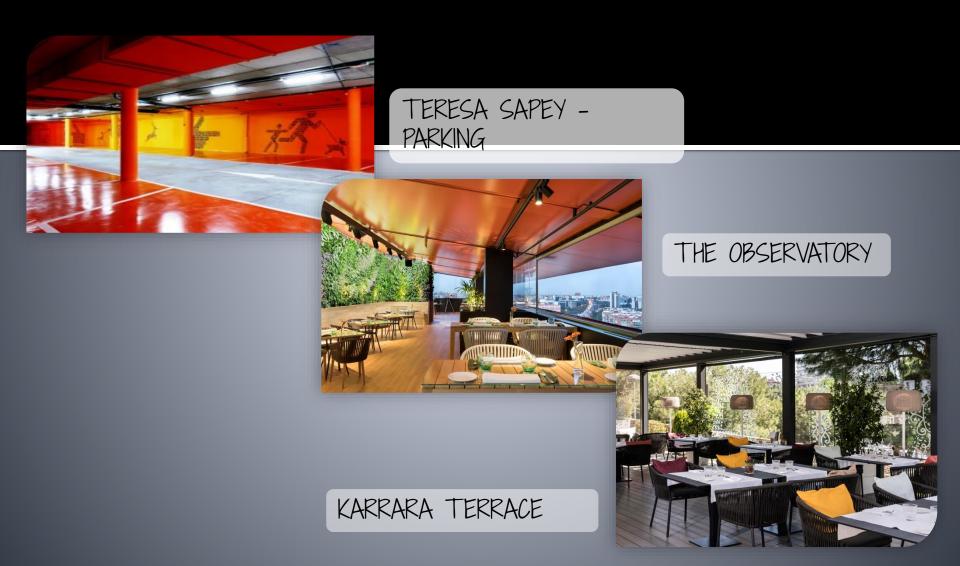

# TERESA SAPEY PARKING

Looking for a more different and daring venue for your event? Let us recommend our " Parking Space", designed by Teresa Sapey. We would suggest that you come and visit it in order to discover its multiple possibilities. Picture it with the features you would need: a topclass catwalk or maybe as the ideal venue for your party, or perhaps turned into a real London street market.

# JOHN PAWSON TERRACES

Next to John Pawson meeting rooms, our terraces are the perfect place for all type of outside celebrations & events. A garden right in the heart of Madrid with more than 500 sq. meters.