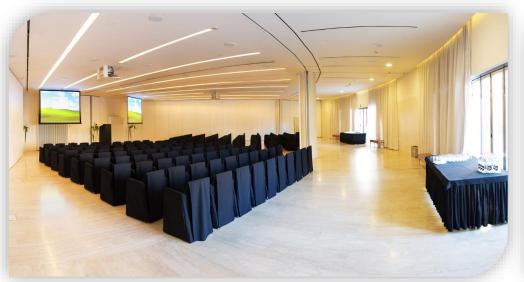

# JOHN PAWSON MEETING ROOMS madrid

The main features of our event and convention rooms are minimalism, spaciousness and purity of lines, as designed by John Pawson. All these rooms cover a surface of 950 square meters, are located on the lobby floor of the Hotel and include the possibility of enjoying natural light. These rooms are ideal for your biggest events and conventions.

# 14 WELL APOINTEDMEETING ROOMS METH NATURAL DAYLIGHT