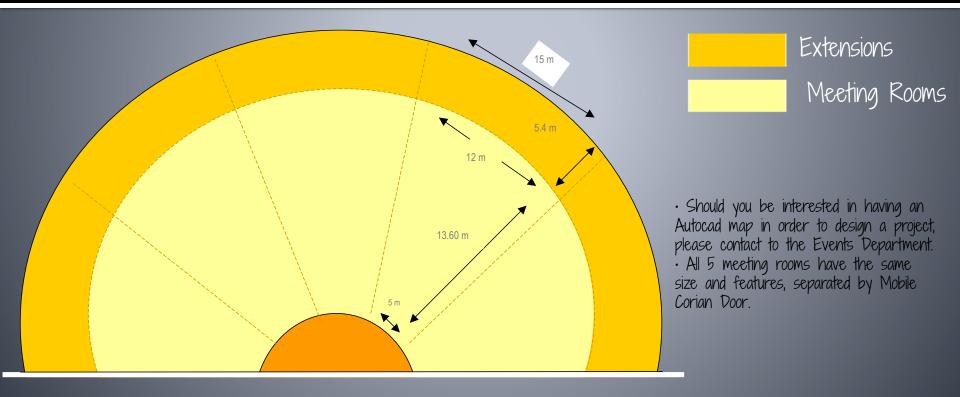

# JOHN PAWSON MEETING ROOMS madrid

The main features of our event and convention rooms are minimalism, spaciousness and purity of lines, as designed by John Pawson. All these rooms cover a surface of 950 square meters, are located on the lobby floor of the Hotel and include the possibility of enjoying natural light. These rooms are ideal for your biggest events and conventions.

\*Each of our 5 convention rooms can be used independently of jointly by combining the different parts, thus creating the ideal room to meet your needs in terms of space and capacity, depending on the type of assembly.

- The 64 meter **extensions** can only be used as annex to each of the meeting rooms and may not be booked independently. Meeting room extensions can be used where no soundproofing is needed.

|                |              | SURFACE /<br>ÁREA (m²) | HEIGHT /<br>ALTURA (m) | 8 8 86 8 8 8 8 8<br>8 98 8 8 8 8 8<br>8 8 98 8 8 8 8 | 777<br>777 |    | ·  | Ö   | XXX | :0. |
|----------------|--------------|------------------------|------------------------|------------------------------------------------------|------------|----|----|-----|-----|-----|
| SALÓN 1 amp    | salón 1      | 126                    | 3.70                   | 105                                                  | 70         | 32 | 40 | 70  | 170 | 48  |
|                | ampliación 1 | 64                     | 3.70                   | 45                                                   | 25         |    |    | 30  | 40  | 24  |
|                | completo     | 190                    | 3.70                   | 150                                                  | 95         | 44 | 48 | 100 | 210 | 72  |
| salón 2        | salón 2      | 126                    | 3.70                   | 105                                                  | 70         | 32 | 40 | 70  | 170 | 48  |
| SALÓN 2        | ampliación 2 | 64                     | 3.70                   | 45                                                   | 25         |    |    | 30  | 40  | 24  |
| 0              | completo     | 190                    | 3.70                   | 150                                                  | 95         | 44 | 48 | 100 | 210 | 72  |
| SALÓN 3 amplia | salón 3      | 126                    | 3,70                   | 105                                                  | 70         | 32 | 40 | 70  | 170 | 48  |
|                | ampliación 3 | 64                     | 3,70                   | 45                                                   | 25         |    |    | 30  | 40  | 24  |
|                | completo     | 190                    | 3.70                   | 150                                                  | 95         | 44 | 48 | 100 | 210 | 72  |
| SALÓN 4 an     | salón 4      | 126                    | 3,70                   | 105                                                  | 70         | 32 | 40 | 70  | 170 | 48  |
|                | ampliación 4 | 64                     | 3,70                   | 45                                                   | 25         |    |    | 30  | 40  | 24  |
|                | completo     | 190                    | 3,70                   | 150                                                  | 95         | 44 | 48 | 100 | 210 | 72  |
| SALÓN 5        | salón 5      | 126                    | 3.70                   | 105                                                  | 70         | 32 | 40 | 70  | 170 | 48  |
|                | ampliación 5 | 64                     | 3.70                   | 45                                                   | 25         |    |    | 30  | 40  | 24  |
|                | completo     | 190                    | 3.70                   | 150                                                  | 95         | 44 | 48 | 100 | 210 | 72  |