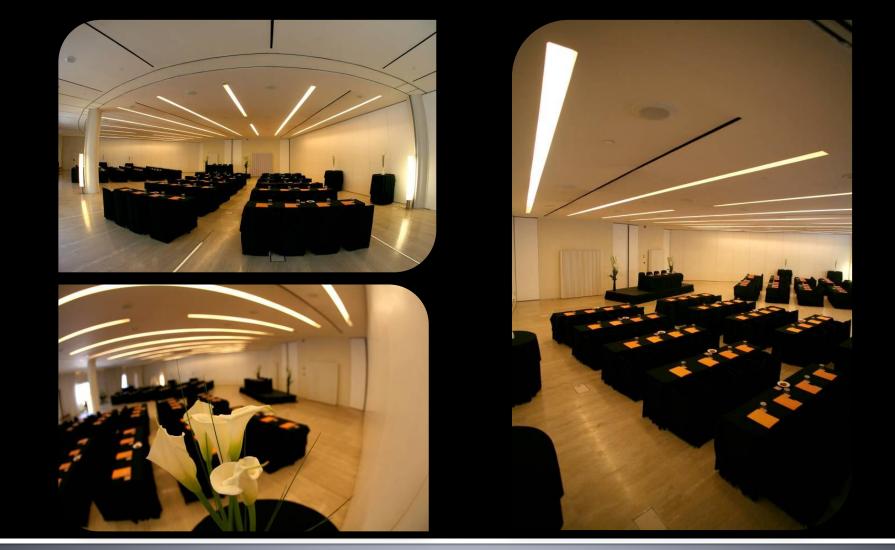

# JOHN PAWSON MEETING ROOMS madrid

The main features of our event and convention rooms are minimalism, spaciousness and purity of lines, as designed by John Pawson. All these rooms cover a surface of 950 square meters, are located on the lobby floor of the Hotel and include the possibility of enjoying natural light. These rooms are ideal for your biggest events and conventions.

# JOHN PAWSON MEETING ROOMS