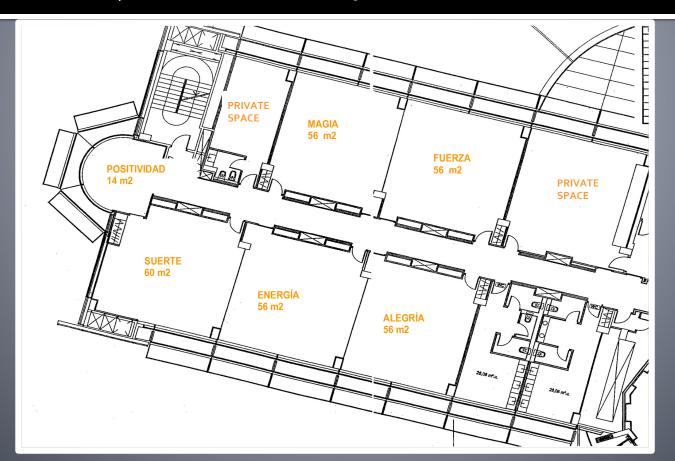

Please choose among the appealing names that different Andalusian Couturiers have suggested for these meeting rooms: Suerte, Energía, Alegría, Magia, Fuerza y Positividad. Six names for six exclusive, elegant and welcoming spaces. Six rooms with the possibility of enjoying or dimming the natural light.

| SALONES<br>MEETING ROOMS | ALEGRÍA | ENERGÍA | SUERTE | ALEGRÍA+ENERGÍA+<br>SUERTE | MAGIA | FUERZA | MAGIA+<br>FUERZA | POSITIVIDAD |
|--------------------------|---------|---------|--------|----------------------------|-------|--------|------------------|-------------|
| SUPERFICIE               | 56      | 56      | 56     | 168                        | 56    | 56     | 56               | 14          |
| ALTURA                   | 2,40    | 2,40    | 2,40   | 2,40                       | 2,40  | 2,40   | 2,40             | 2,40        |
| TEATRO                   | 40      | 40      | 40     | 100                        | 40    | 40     | 70               | -           |
| ESCUELA                  | 30      | 30      | 30     | 96                         | 30    | 30     | 64               | -           |
| FORMA U                  | 24      | 24      | 24     | 56                         | 24    | 24     | 40               | -           |
| IMPERIAL                 | 20      | 20      | 20     | 60                         | 20    | 20     | 40               | 10          |
| BANQUETE                 | -       | _       | -      | _                          | -     | -      | -                | -           |
| COCKTAIL                 | 30      | 30      | 30     | 90                         | 30    | 30     | 60               | 10          |

Rooms Alegría, Energía, Suerte and Positividad can be used independently or jointly by combining the different parts. Rooms Magia and Fuerza can also be used in this manner. This way we can create the ideal room that caters for your needs in terms of space and capacity, depending on the type of assemby. All rooms have natural light.