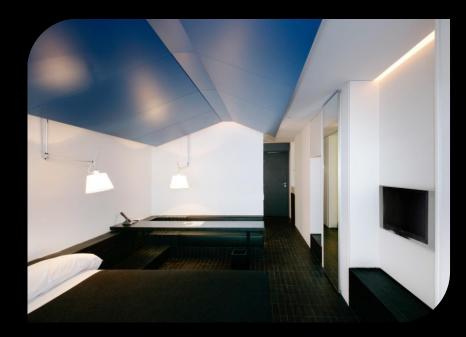

# PUERTA AMÉRICA MADRID

#### One of Europe's most exciting hotel experiences!





### A DIFFERENT STYLE ON EVERY FLOOR



# 14 WELL APOINTEDMEETING ROOMS METH NATURAL DAYLIGHT







# MODERN, ELEGANT









# FUNKY, ORIGINAL





#### FLOOR I - ZAHA HADID

BEDROOMS



#### hotel PUERTA AMERICA madrid

#### FLOOR 2- NORMAN FOSTER



### BEDROOMS



#### FLOOR 3 - DAVID CHIPPERFIELD



#### FLOOR 4 - PLASMA STUDIO



HABITACIONES



#### FLOOR 5 - VICTORIO & LUCCHINO



#### FLOOR 6 - MARC NEWSON





BEDROOMS



#### FLOOR 8 - KATHRYN FINDLAY





## BEDROOMS



#### FLOOR 9 - RICHARD GLUCKMAN



#### FLOOR 10 - ARATA ISOZAKI







#### FLOOR 12- JEAN NOUVEL







# JOHN PAWSON MEETING ROOMS madrid

The main features of our event and convention rooms are minimalism, spaciousness and purity of lines, as designed by John Pawson. All these rooms cover a surface of 950 square meters, are located on the lobby floor of the Hotel and include the possibility of enjoying natural light. These rooms are ideal for your biggest events and conventions.

| SALONES<br>MEETING ROOMS | 1    | 1+ AMPLIACIÓN | 2    | 2+ AMPLIACIÓN | 3    | 3+ AMPLIACIÓN | 4    | 4+ AMPLIACIÓN | 5    |