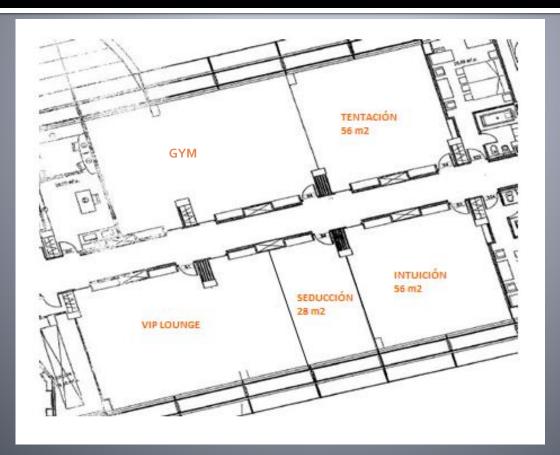

### VICTORIO & LUCCHINO MEETING ROOMS

Please choose among the appealing names that the hotel have suggested for these meeting rooms: Tentación, Seducción and Intuición. Three names for three exclusive, elegant and welcoming spaces. Three rooms with the possibility of enjoying or dimming the natural light.

| SALONES<br>MEETING ROOMS | TENTACIÓN | SEDUCCIÓN | INTUICIÓN |
|--------------------------|-----------|-----------|-----------|
| SUPERFICIE/AREA          | 56        | 28        | 56        |
| ALTURA/ HEIGHT           | 2,40      | 2,40      | 2,40      |
| TEATRO/THEATER           | 40        | -         | 40        |
| AULA/CLASSROOM           | 30        | -         | 30        |
| FORMA U/ U SHAPE         | 24        | -         | 24        |
| IMPERIAL/BOARD ROOM      | 20        | 10        | 20        |
| BANQUETE/BANQUET         | -         | -         | -         |
| COCKTAIL/COCKTAIL        | 30        | -         | 30        |

Rooms Tentación, Seducción and Intuición cater for your needs in terms of space and capacity, depending on the type of assembly. All rooms have natural light.