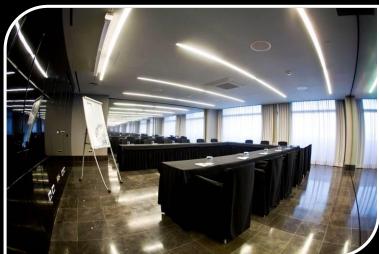

# JOHN PAWSON MEETING ROOMS madrid

The main features of our event and convention rooms are minimalism, spaciousness and purity of lines, as designed by John Pawson. All these rooms cover a surface of 950 square meters, are located on the lobby floor of the Hotel and include the possibility of enjoying natural light. These rooms are ideal for your biggest events and conventions.

| SALONES<br>MEETING ROOMS | 1    | 1+ AMPLIACIÓN | 2    | 2+ AMPLIACIÓN | 3    | 3+ AMPLIACIÓN | 4    | 4+ AMPLIACIÓN | 5    | 5+ AMPLIACIÓN | 1+2+3+4+5+<br>AMPLIACIONES |
|--------------------------|------|---------------|------|---------------|------|---------------|------|---------------|------|---------------|----------------------------|
| SUPERFICIE/AREA          | 126  | 190           | 126  | 190           | 126  | 190           | 126  | 190           | 126  | 190           | 950                        |
| ALTURA/ HEIGHT           | 3,70 | 3,70          | 3,70 | 3,70          | 3,70 | 3,70          | 3,70 | 3,70          | 3,70 | 3,70          | 3,70                       |
| TEATRO/THEATER           | 105  | 150           | 105  | 150           | 105  | 150           | 105  | 150           | 105  | 150           | 750                        |
| AULA/CLASSROOM           | 70   | 95            | 70   | 95            | 70   | 95            | 70   | 95            | 70   | 95            | 450                        |
| FORMA U/ U SHAPE         | 32   | 47            | 32   | 47            | 32   | 47            | 32   | 47            | 32   | 47            | -                          |
| IMPERIAL/BOARD ROOM      | 40   | 48            | 40   | 48            | 40   | 48            | 40   | 48            | 40   | 48            | -                          |
| BANQUETE/BANQUET         | 70   | 100           | 70   | 100           | 70   | 100           | 70   | 100           | 70   | 100           | 600                        |
| COCKTAIL/COCKTAIL        | 170  | 210           | 170  | 210           | 170  | 210           | 170  | 210           | 170  | 210           | 1000                       |

\*Each of our 5 convention rooms can be used independently of jointly by combining the different parts, thus creating the ideal room to meet your needs in terms of space and capacity, depending on the type of assembly.